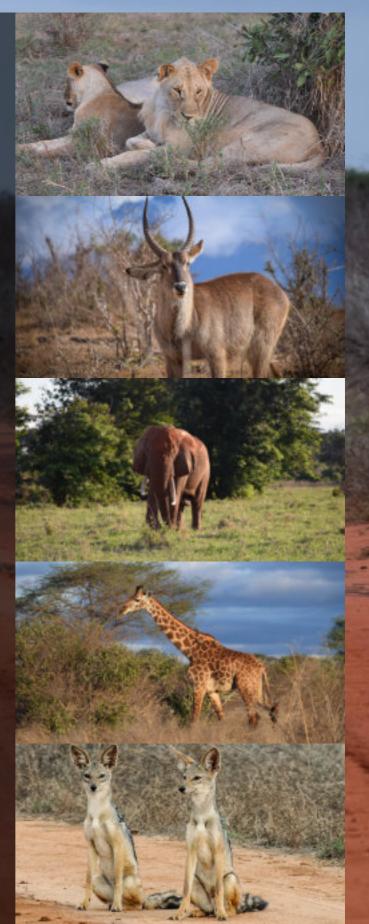

### What Might You See?

Tsavo East national park is one of the best wildlife destinations in Kenya, Tsavo national park hosts a recorded number of 675 wildlife individuals with a huge population of lions which the park is famous for. Wildlife species found in Tsavo East national park include mammals and primates,

Mammals found in Tsavo East National Park include elephants, leopards, cheetah, buffalos, black rhinos, gazelle, impala, aardwolf, Grevy's and plain's zebra, warthog, waterbucks, warthogs, civet, dik-dik, caracal, African wildcat, African hunting dog, duikers that is, eland, African dormouse, stripped and spotted hyena, tree hyrax, blackbacked and side stripped jackal, lesser kadu, gazelles, small spotted genet, greater galago, bateared fox, African hare, species of mongoose such as banded mongoose, dwarf mongoose, Egyptian mongoose, marsh mongoose, slender mongoose and white-tailed mongoose and species of duikers such as bush duiker, red duiker and blue duiker among others.