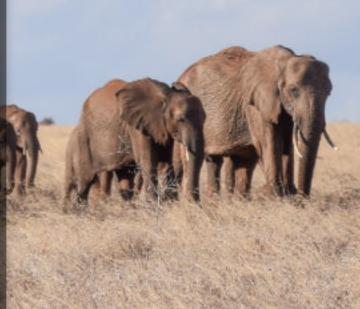

### What Might You See?

Tsavo East national park is one of the best wildlife destinations in Kenya, Tsavo national park hosts a recorded number of 675 wildlife individuals with a huge population of lions which the park is famous for. Wildlife species found in Tsavo East national park include mammals and primates,

Mammals found in Tsavo East National Park include elephants, leopards, cheetah, buffalos, black rhinos, gazelle, impala, aardwolf, Grevy's and plain's zebra, warthog, waterbucks, warthogs, civet, dik-dik, caracal, African wildcat, African hunting dog, duikers that is, eland, African dormouse, stripped and spotted hyena, tree hyrax, blackbacked and side stripped jackal, lesser kadu, gazelles, small spotted genet, greater galago, bateared fox, African hare, species of mongoose such as banded mongoose, dwarf mongoose, Egyptian mongoose, marsh mongoose, slender mongoose and white-tailed mongoose and species of duikers such as bush duiker, red duiker and blue duiker among others.