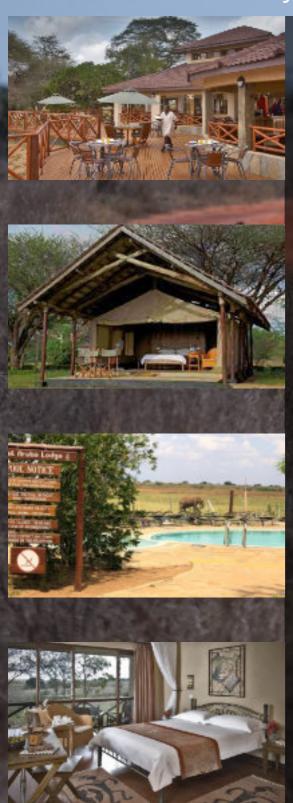

# The Safari

Where Will You Stay?

Ashnil Aruba Lodge lies in the heart of Tsavo East National Park in Kenya. The Lodge features 46 rooms and 6 tents. Its location is superb, just a couple of hours from the coast of Mombasa, 5 hours leisurely drive from Nairobi and is located on the banks of Aruba Dam which was built in 1952 as a sport fishing recreational point in the park. Several watering holes nearby attract wildlife and spotting animals is easy because the park lies flat with savannah grassland.

All accommodation at Ashnil Aruba Lodge is African-inspired. Each room includes a seating area, a wardrobe and an en suite bathroom with a bath, a shower and free toiletries.

The open sitting restaurant located in the main building, overlooks the dam at all angles and can sit a maximum of 150 guests. The wooden deck shaded by canvas umbrellas can be used as extra seating during meal times. The buffet platforms, both warm and cold, sit in the middle of the restaurant for easy access by all. The restaurant serves set buffets featuring international, oriental and